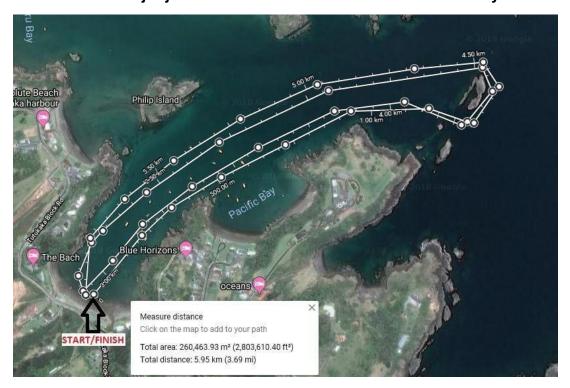

## **COURSE MAPS**

Race 1. "Peter Muijlwijk memorial - Twice around the rock mixed relay"

Races over the course of the day: 1000m Sprint Races

Races over the course of the day: 500m Sprint Races

High tide:11:40am