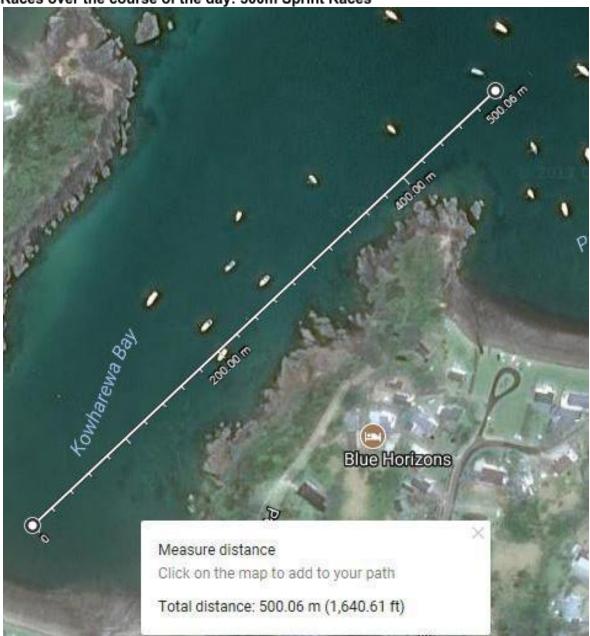

## **COURSE MAPS**

Race 1. "Peter Muijlwijk memorial - Twice around the rock mixed relay"

Races over the course of the day: 1000m Sprint Races

Races over the course of the day: 500m Sprint Races

High tide:11:40am