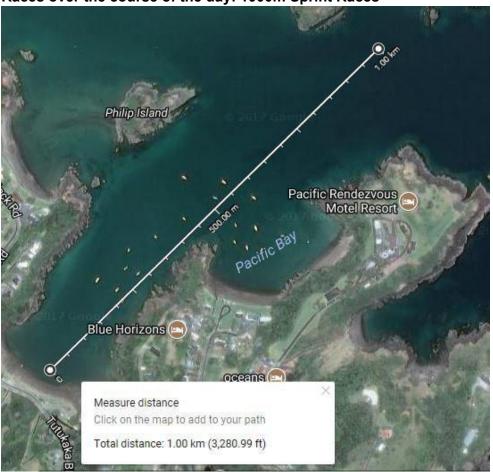

## **COURSE MAPS**

Race 1. "Peter Muijlwijk memorial - Twice around the rock mixed relay"

Races over the course of the day: 1000m Sprint Races

Races over the course of the day: 500m Sprint Races

High tide:11:40am